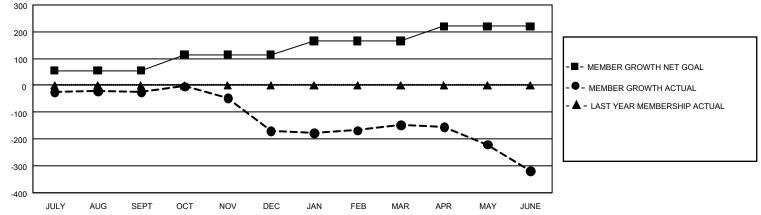

## GMT MONTHLY MEMBERSHIP PROGRESS REPORT

GMT Constitutional Area 8, Group C

REPORT DOES NOT INCLUDE CLUBS IN UNDISTRICTED AREAS.

| Clubs                 |               |           |               | Members               |                        |                         |                                                    |  |  |
|-----------------------|---------------|-----------|---------------|-----------------------|------------------------|-------------------------|----------------------------------------------------|--|--|
| RESULTS FOR 2019-2020 |               |           |               | RESULTS FOR 2019-2020 |                        |                         |                                                    |  |  |
| QUARTER               | NEW CLUB GOAL | NEW CLUBS | DROPPED CLUBS | QUARTER MEME          | BER GROWTH NET<br>GOAL | MEMBER GROWTH<br>ACTUAL | DROPPED<br>MEMBERS ACTUAL<br>(including transfers) |  |  |
| JULY/AUG/SEPT         | 3             | 0         | 3             | JULY/AUG/SEPT         | 165                    | 69                      | 77                                                 |  |  |
| OCT/NOV/DEC           | 3             | 0         | 4             | OCT/NOV/DEC           | 180                    | 59                      | 199                                                |  |  |
| JAN/FEB/MAR           | 3             | 1         | 1             | JAN/FEB/MAR           | 150                    | 140                     | 107                                                |  |  |
| APR/MAY/JUNE          | 6             | 0         | 4             | APR/MAY/JUNE          | 165                    | 20                      | 182                                                |  |  |