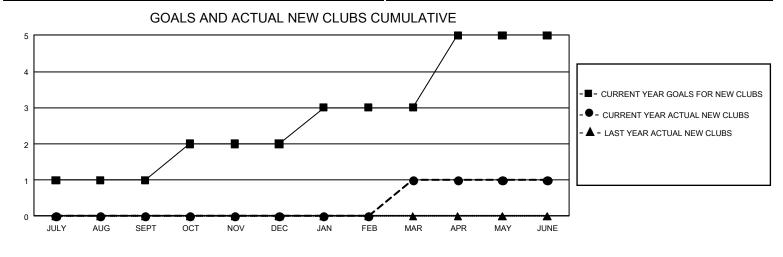

## GMT MONTHLY MEMBERSHIP PROGRESS REPORT

GMT Constitutional Area 8, Group C

REPORT DOES NOT INCLUDE CLUBS IN UNDISTRICTED AREAS.

| Clubs                 |               |           |               | Members               |                        |                         |                                                    |  |  |
|-----------------------|---------------|-----------|---------------|-----------------------|------------------------|-------------------------|----------------------------------------------------|--|--|
| RESULTS FOR 2019-2020 |               |           |               | RESULTS FOR 2019-2020 |                        |                         |                                                    |  |  |
| QUARTER               | NEW CLUB GOAL | NEW CLUBS | DROPPED CLUBS | QUARTER MEME          | BER GROWTH NET<br>GOAL | MEMBER GROWTH<br>ACTUAL | DROPPED<br>MEMBERS ACTUAL<br>(including transfers) |  |  |
| JULY/AUG/SEPT         | 3             | 0         | 3             | JULY/AUG/SEPT         | 165                    | 69                      | 77                                                 |  |  |
| OCT/NOV/DEC           | 3             | 0         | 4             | OCT/NOV/DEC           | 180                    | 59                      | 199                                                |  |  |
| JAN/FEB/MAR           | 3             | 1         | 1             | JAN/FEB/MAR           | 150                    | 140                     | 107                                                |  |  |
| APR/MAY/JUNE          | 6             | 0         | 4             | APR/MAY/JUNE          | 165                    | 20                      | 182                                                |  |  |